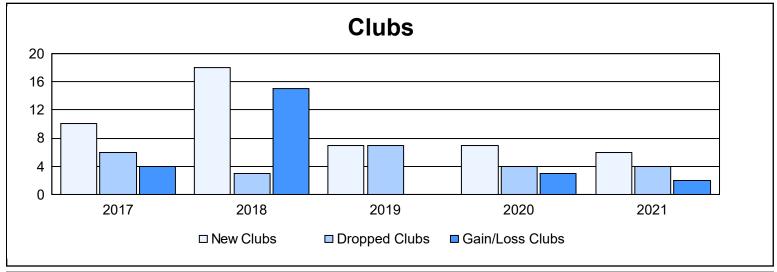

| Year      | New<br>Clubs | Dropped<br>Clubs | Gain/<br>Loss<br>Clubs | New<br>Members | Charter<br>Members | Reinstate<br>Members | Transfer<br>Members | Total<br>Member<br>Added | Total<br>Members<br>Dropped | Gain/<br>Loss<br>Members |
|-----------|--------------|------------------|------------------------|----------------|--------------------|----------------------|---------------------|--------------------------|-----------------------------|--------------------------|
| 2016-2017 | 10           | 6                | 4                      | 1,093          | 279                | 74                   | 29                  | 1,475                    | 1,160                       | 315                      |
| 2017-2018 | 18           | 3                | 15                     | 881            | 527                | 41                   | 24                  | 1,473                    | 1,268                       | 205                      |
| 2018-2019 | 7            | 7                | 0                      | 720            | 257                | 62                   | 42                  | 1,081                    | 1,202                       | -121                     |
| 2019-2020 | 7            | 4                | 3                      | 589            | 254                | 89                   | 49                  | 981                      | 1,585                       | -604                     |
| 2020-2021 | 6            | 4                | 2                      | 810            | 200                | 92                   | 35                  | 1,137                    | 1,152                       | -15                      |
| Average   | 10           | 5                | 5                      | 819            | 303                | 72                   | 36                  | 1,229                    | 1,273                       | -44                      |