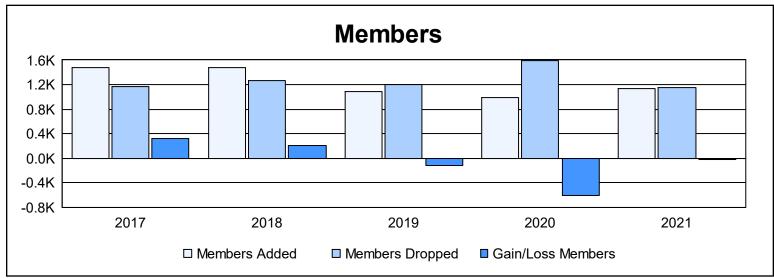

| Year      | New<br>Clubs | Dropped<br>Clubs | Gain/<br>Loss<br>Clubs | New<br>Members | Charter<br>Members | Reinstate<br>Members | Transfer<br>Members | Total<br>Member<br>Added | Total<br>Members<br>Dropped | Gain/<br>Loss<br>Members |
|-----------|--------------|------------------|------------------------|----------------|--------------------|----------------------|---------------------|--------------------------|-----------------------------|--------------------------|
| 2016-2017 | 10           | 6                | 4                      | 1,093          | 279                | 74                   | 29                  | 1,475                    | 1,160                       | 315                      |
| 2017-2018 | 18           | 3                | 15                     | 881            | 527                | 41                   | 24                  | 1,473                    | 1,268                       | 205                      |
| 2018-2019 | 7            | 7                | 0                      | 720            | 257                | 62                   | 42                  | 1,081                    | 1,202                       | -121                     |
| 2019-2020 | 7            | 4                | 3                      | 589            | 254                | 89                   | 49                  | 981                      | 1,585                       | -604                     |
| 2020-2021 | 6            | 4                | 2                      | 810            | 200                | 92                   | 35                  | 1,137                    | 1,152                       | -15                      |
| Average   | 10           | 5                | 5                      | 819            | 303                | 72                   | 36                  | 1,229                    | 1,273                       | -44                      |